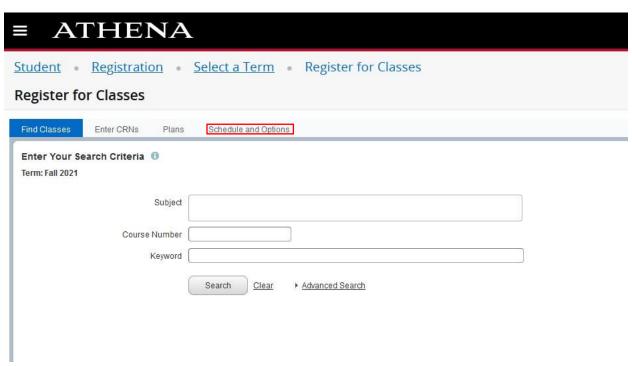

On the Register for Classes worksheet, click on the Schedule and Options tab at the top.

For the variable hour course, click on the Hours for the class. This should be a hyperlink.

Enter the number of hours in the box and click Submit at the bottom of the page. There will be a green Save Successful message in the upper right corner of the page.