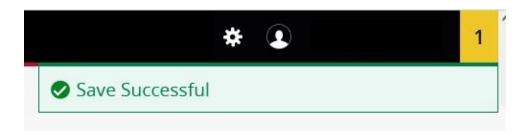

On the Register for Classes worksheet, click on the Schedule and Options tab at the top.

For the variable hour course, click on the Hours for the class. This should be a hyperlink.

Enter the number of hours in the box and click Submit at the bottom of the page. There will be a green Save Successful message in the upper right corner of the page.