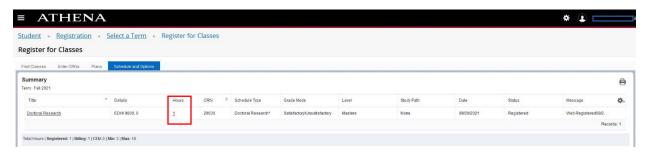

On the Register for Classes worksheet, click on the Schedule and Options tab at the top.

For the variable hour course, click on the Hours for the class. This should be a hyperlink.

Enter the number of hours in the box and click Submit at the bottom of the page. There will be a green Save Successful message in the upper right corner of the page.